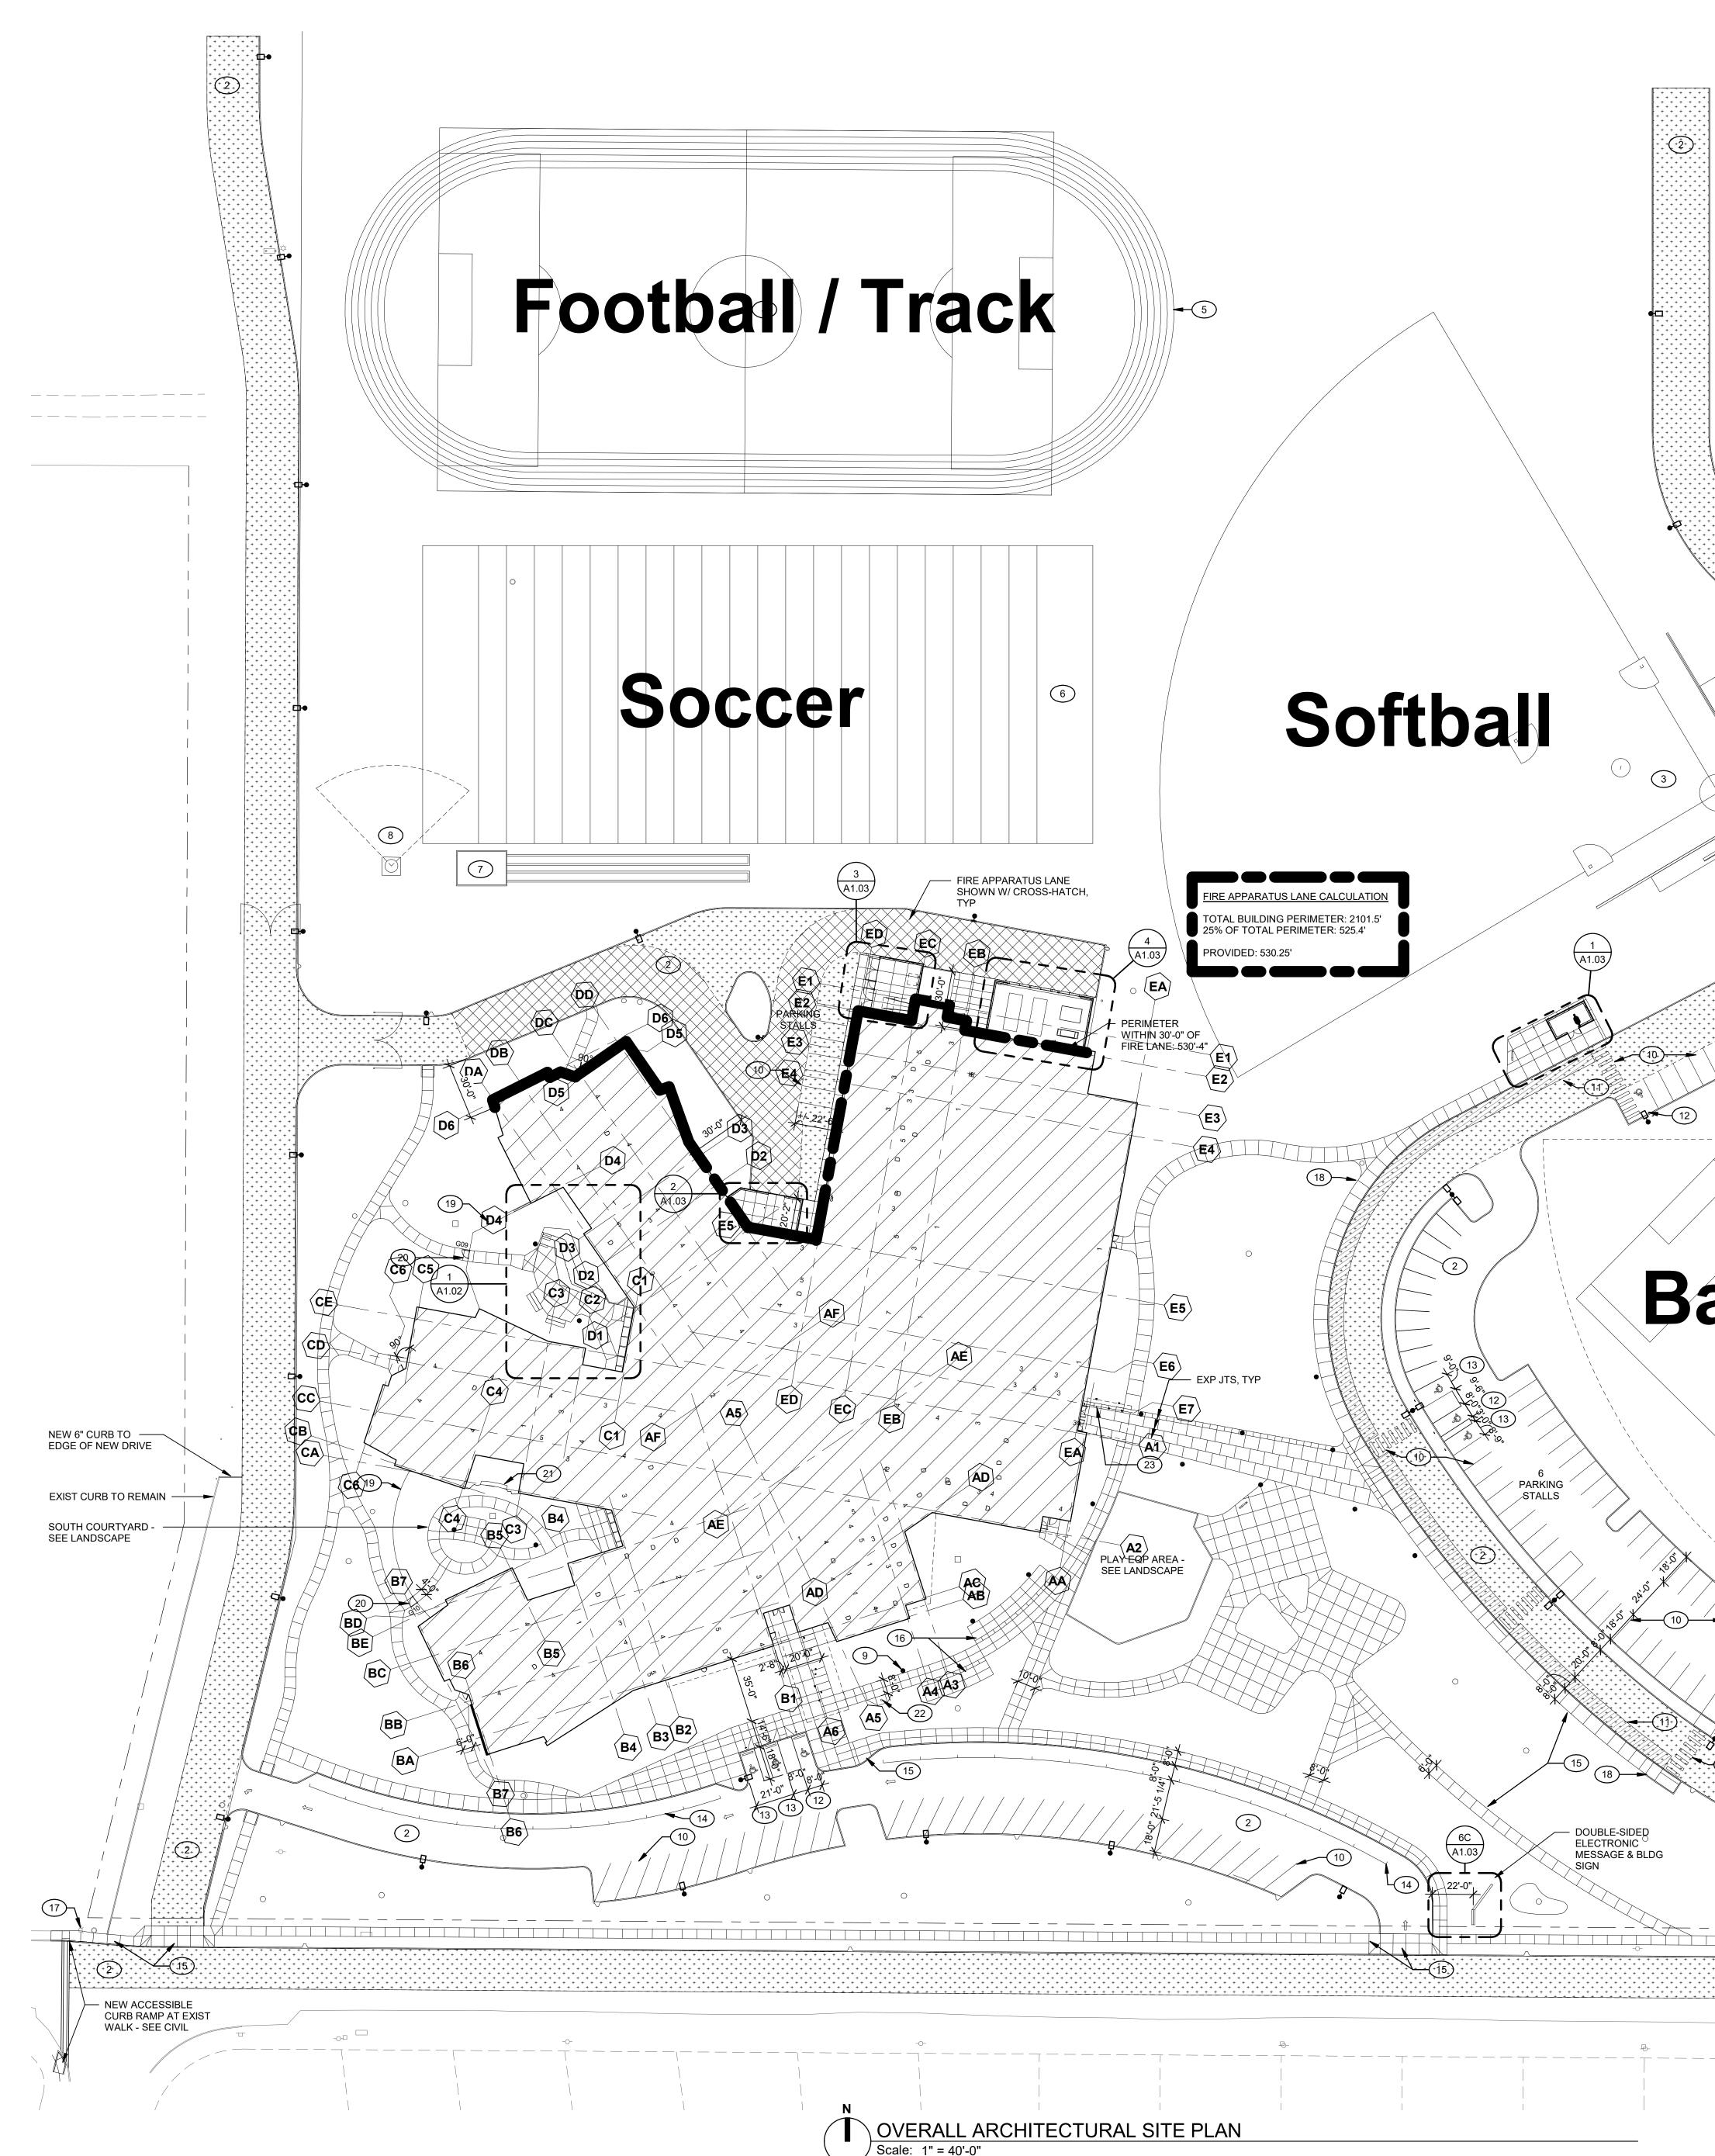

PARKING REQUIRED:

MINIMUM: 1 PER TEACHING STATION (49) MAXIMUM: 2.5 STALLS PER TEACHING STATION: (49) x 2.5 = 123

PARKING PROVIDED: 123 STALLS

- ACCESSIBLE STALLS REQUIRED: IBC TABLE 1106.1 101-150 STALLS: 5 MINIMUM
- ACCESSIBLE STALLS PROVIDED: 6 STALLS, (2 VAN ACCESSIBLE)
- <u>NOTE</u>: NORTHEAST PARKING, (8 STALLS + 1 VAN ACCESSIBLE), FOR PLAYFIELDS NOT INCLUDED IN CALCULATION

## $\frac{1}{2}$ 3 Baseball Baseba

(9)-

## 

|    | CODED NOTES - SITE PLAN                                             |
|----|---------------------------------------------------------------------|
|    |                                                                     |
| 1  | FOR ADDITIONAL WORK ON WELLESLEY - SEE CIVIL                        |
| 2  | CONC WALKS AND DRIVE APPROACHES, CTRL JOINTS FOR LAYOUT AND DETAILS |
| 3  | SOFTBALL OR BASEBALL FIELD AND BACKSTOP - SEE                       |
| 4  | SOCCER FIELD - SEE LANDSCAPE                                        |
| 5  | GRASS RUNNING TRACK - SEE LANDSCAPE                                 |
| 6  | FOOTBALL FIELD - SEE LANDSCAPE                                      |
| 7  | DOUBLE LANE LONG/TRIPLE JUMP PIT AND GRASS RU LANDSCAPE             |
| В  | SHOT PUT PRACTICE PAD - SEE LANDSCAPE                               |
| 9  | SITE LIGHT - SEE ELEC                                               |
| 10 | PARKING STRIPING & CROSSWALKS - SEE CIVIL                           |

- 11 BUS LOADING ZONE STRIPING SEE CIVIL 12 VAN ACCESSIBLE STALL - SEE CIVIL
- 13 ACCESSIBLE STALL SEE CIVIL
- 14 PARENT DROP-OFF STRIPING SEE CIVIL 15 CONC WALKS AND DRIVE APPROACHES, CTRL JOINTS AS SHOWN - SEE CIVIL FOR LAYOUT AND DETAILS
- 16 BIKE RACK AREA SEE LANDSCAPE
- 17 FIRE HYDRANT SEE CIVIL
- 18 4'-0"H CL FENCE, TYP ALONG BUS LANE SEE LANDSCAPE 19 6'-0"H FENCE, TYP AT COURTYARD - SEE LANDSCAPE
- 20 4'-0" EXIT GATE SEE DETAIL 5-A1.04
- 21 CONC & ROCK WALLS SEE LANDSCAPE 22 FLAGPOLE - SEE LANDSCAPE AND DETAIL 3/A1.04
- 23 CARD READER ON 6" ROUND BOLLARD PER HARDWARE SPEC RECESS BOLLARD MOUNT BELOW GROUND PER DETAIL 22/A1.04